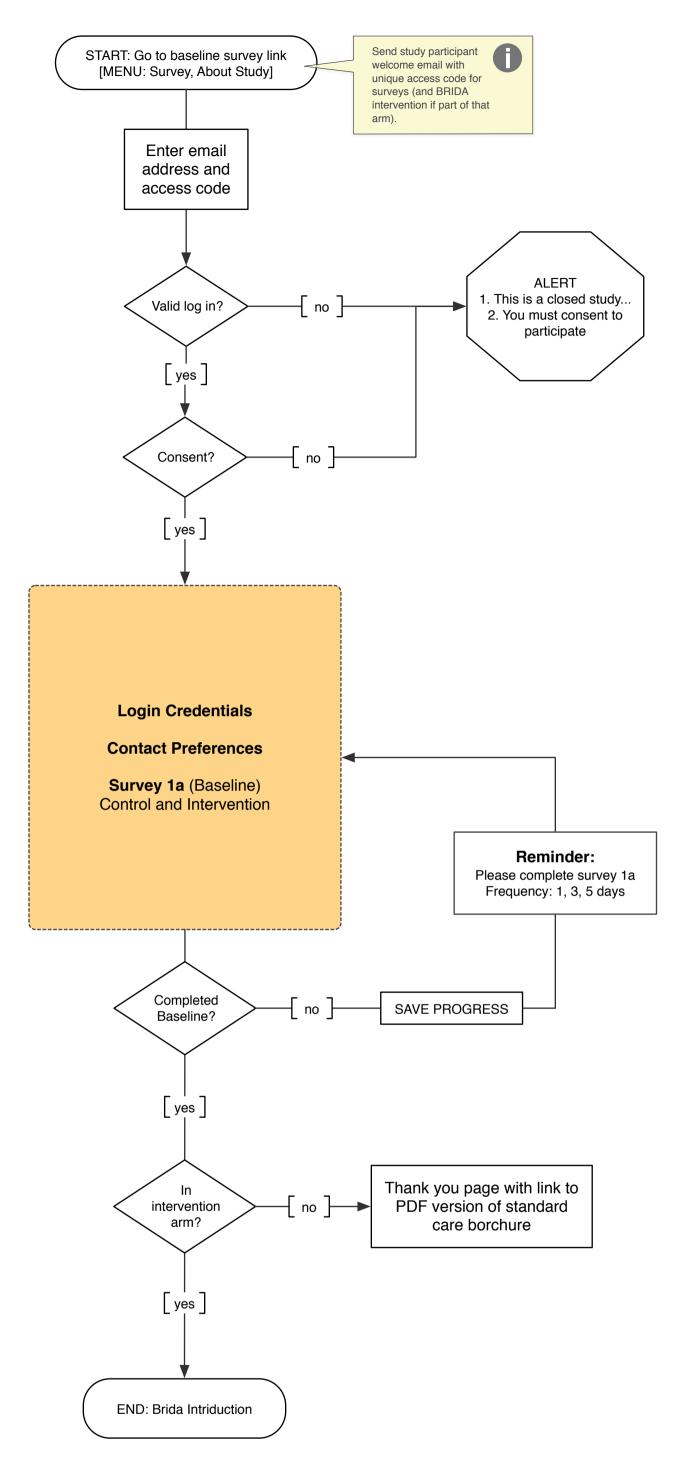

Consent / Assessments

Tailored Content

## Brida - Intervention Site Map Brida Flow v2.1.graffle Fri Jun 09 2017



Brida - Introduction & Review Your Options

Brida Flow v2.1.graffle

Fri Jun 09 2017



LEGEND

Consent / Assessments

Tailored Content



Usage



| <ul> <li>Value 1 ranking</li> <li>Value 2 ranking</li> <li>Value 3 ranking</li> <li>Value 4 ranking</li> </ul>                                                             | <ul> <li>Value 1 ranking</li> <li>Value 2 ranking</li> <li>Value 3 ranking</li> <li>Value 4 ranking</li> </ul>                                                                                                                                                                           | <ul> <li>Value 1 ranking</li> <li>Value 2 ranking</li> <li>Value 3 ranking<