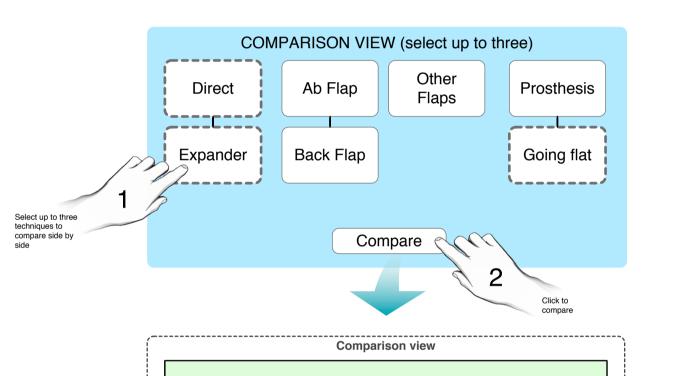

| <ul> <li>Value 1 ranking</li> <li>Value 2 ranking</li> <li>Value 3 ranking</li> <li>Value 4 ranking</li> </ul>                                                             | <ul> <li>Value 1 ranking</li> <li>Value 2 ranking</li> <li>Value 3 ranking</li> <li>Value 4 ranking</li> </ul>                                                                                                                                                                           | <ul> <li>Value 1 ranking</li> <li>Value 2 ranking</li> <li>Value 3 ranking</li> <li>Value 4 ranking</li> </ul>                                                                                                                                                                      |
|----------------------------------------------------------------------------------------------------------------------------------------------------------------------------|------------------------------------------------------------------------------------------------------------------------------------------------------------------------------------------------------------------------------------------------------------------------------------------|-------------------------------------------------------------------------------------------------------------------------------------------------------------------------------------------------------------------------------------------------------------------------------------|
| Technique 1                                                                                                                                                                | Technique 2                                                                                                                                                                                                                                                                              | Technique 3                                                                                                                                                                                                                                                                         |
| Category                                                                                                                                                                   | (headings include By The Numbers,                                                                                                                                                                                                                                                        | Pros Cons, Risks, etc.)                                                                                                                                                                                                                                                             |
| attribute 1     attribute 2     attribute 3     attribute 4     attribute 5     Category 2     attribute 1     attribute 1     attribute 2     attribute 3     attribute 4 | <ul> <li>attribute 1 <ul> <li>attribute 2</li> <li>attribute 3</li> <li>attribute 4</li> <li>attribute 5</li> </ul> </li> <li>2 (headings include By The Numbers, attribute 1 <ul> <li>attribute 1</li> <li>attribute 2</li> <li>attribute 3</li> <li>attribute 4</li> </ul> </li> </ul> | • attribute 1         • attribute 2         • attribute 3         • attribute 4         • attribute 5    Pros Correct Risks, etc.)          Pros Correct Risks, etc.)         • attribute 1         • attribute 2         • attribute 3         • attribute 4         • attribute 5 |
| attribute 5                                                                                                                                                                | attribute 5                                                                                                                                                                                                                                                                              | attribute 5                                                                                                                                                                                                                                                                         |
| Category                                                                                                                                                                   | <b>3</b> (headings include By The Numbers,                                                                                                                                                                                                                                               | Pros Cons, Risks, etc.)                                                                                                                                                                                                                                                             |
| • attribute 3<br>• attribute 4<br>• attribute 5                                                                                                                            | attribute 3     attribute 4     attribute 5                                                                                                                                                                                                                                              | attribute 3     attribute 4     attribute 5                                                                                                                                                                                                                                         |
| Patient reported                                                                                                                                                           | l outcomes data based on                                                                                                                                                                                                                                                                 | techniques compared                                                                                                                                                                                                                                                                 |