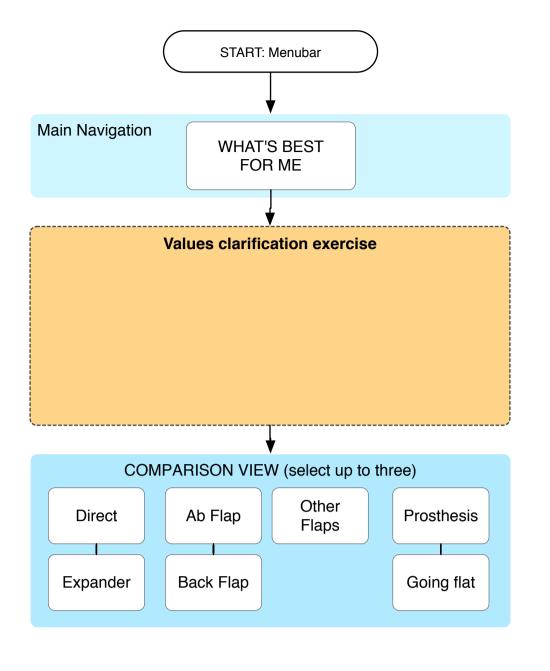

| <ul> <li>Value 1 ranking</li> <li>Value 2 ranking</li> <li>Value 3 ranking</li> <li>Value 4 ranking</li> </ul>                                                             | <ul> <li>Value 1 ranking</li> <li>Value 2 ranking</li> <li>Value 3 ranking</li> <li>Value 4 ranking</li> </ul>                                                                                                                                                                           | <ul> <li>Value 1 ranking</li> <li>Value 2 ranking</li> <li>Value 3 ranking</li> <li>Value 4 ranking</li> </ul>                                                                                                                                                                      |
|----------------------------------------------------------------------------------------------------------------------------------------------------------------------------|------------------------------------------------------------------------------------------------------------------------------------------------------------------------------------------------------------------------------------------------------------------------------------------|-------------------------------------------------------------------------------------------------------------------------------------------------------------------------------------------------------------------------------------------------------------------------------------|
| Technique 1                                                                                                                                                                | Technique 2                                                                                                                                                                                                                                                                              | Technique 3                                                                                                                                                                                                                                                                         |
| Category                                                                                                                                                                   | (headings include By The Numbers,                                                                                                                                                                                                                                                        | Pros Cons, Risks, etc.)                                                                                                                                                                                                                                                             |
| attribute 1     attribute 2     attribute 3     attribute 4     attribute 5     Category 2     attribute 1     attribute 1     attribute 2     attribute 3     attribute 4 | <ul> <li>attribute 1 <ul> <li>attribute 2</li> <li>attribute 3</li> <li>attribute 4</li> <li>attribute 5</li> </ul> </li> <li>2 (headings include By The Numbers, attribute 1 <ul> <li>attribute 1</li> <li>attribute 2</li> <li>attribute 3</li> <li>attribute 4</li> </ul> </li> </ul> | • attribute 1         • attribute 2         • attribute 3         • attribute 4         • attribute 5    Pros Correct Risks, etc.)          Pros Correct Risks, etc.)         • attribute 1         • attribute 2         • attribute 3         • attribute 4         • attribute 5 |
| attribute 5                                                                                                                                                                | attribute 5                                                                                                                                                                                                                                                                              | attribute 5                                                                                                                                                                                                                                                                         |
| Category                                                                                                                                                                   | <b>3</b> (headings include By The Numbers,                                                                                                                                                                                                                                               | Pros Cons, Risks, etc.)                                                                                                                                                                                                                                                             |
| • attribute 3<br>• attribute 4<br>• attribute 5                                                                                                                            | attribute 3     attribute 4     attribute 5                                                                                                                                                                                                                                              | attribute 3     attribute 4     attribute 5                                                                                                                                                                                                                                         |
| Patient reported                                                                                                                                                           | l outcomes data based on                                                                                                                                                                                                                                                                 | techniques compared                                                                                                                                                                                                                                                                 |