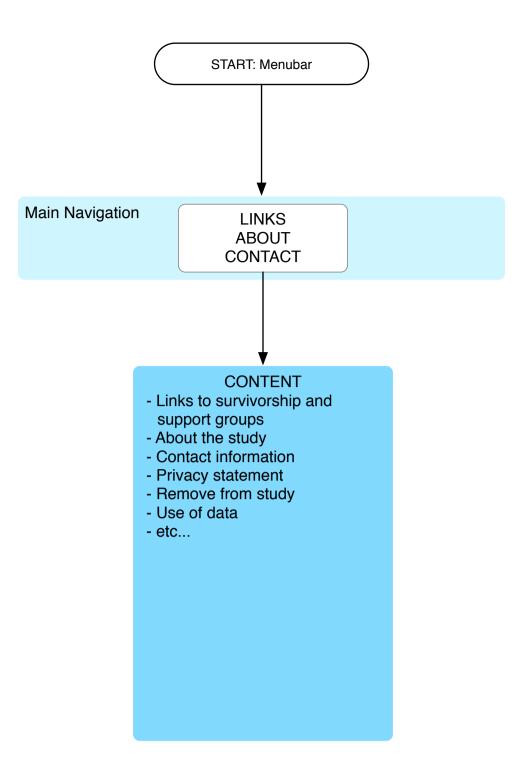

## Brida - Intervention Site Map Brida Flow v2.1.graffle Fri Jun 09 2017

Brida - Introduction & Review Your Options

Brida Flow v2.1.graffle

Fri Jun 09 2017

LEGEND

Consent / Assessments

Tailored Content

Usage