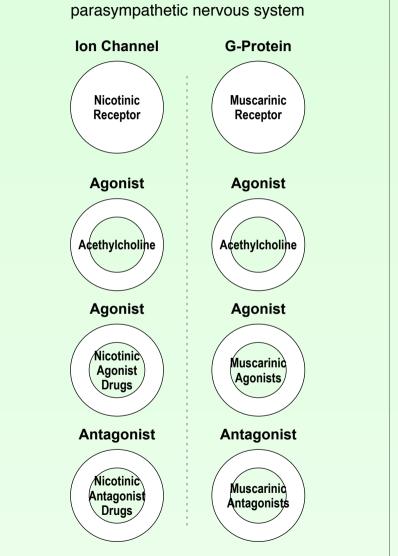

## Level 1 - Endocrine System Groupings

### Level 2 - Endocrine System Groupings