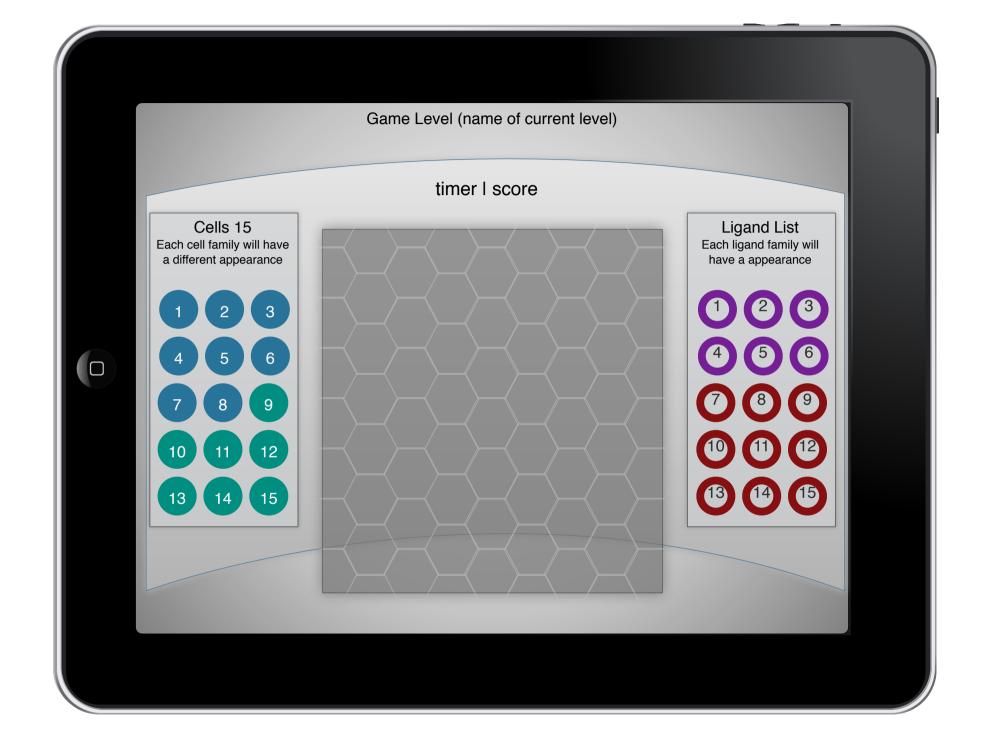

## Game Level (name of current level) Cells 14 Ligand List **GOOD JOB** Each cell family will have Each ligand family will a different appearance have a appearance ACTION SCREEN: shows visual depiction of reactions when there is a successful match INFO BOX: shows details on what the successful bond just did Tap anywhere to continue Back to home