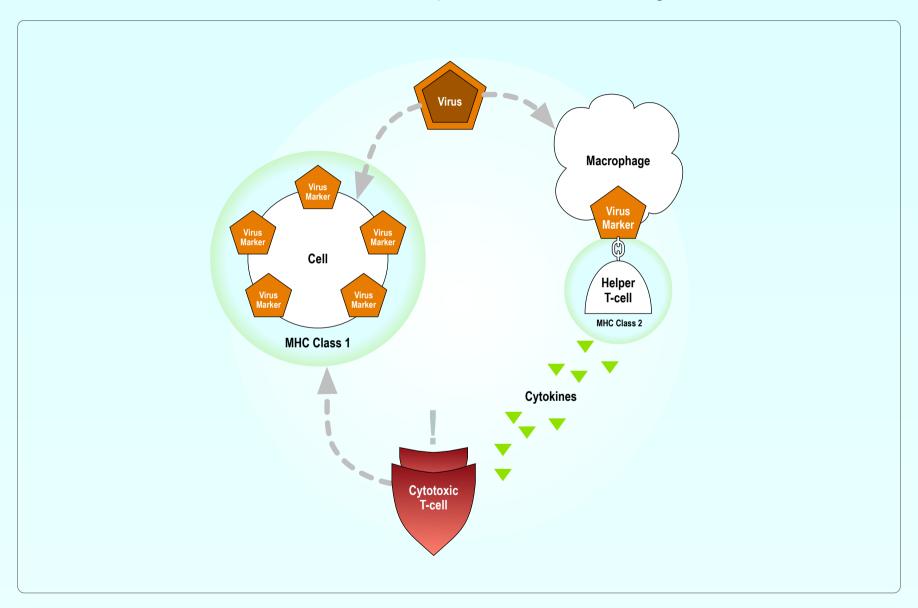

## Game Level (name of current level) Cells 14 Ligand List **GOOD JOB** Each cell family will have Each ligand family will a different appearance have a appearance ACTION SCREEN: shows visual depiction of reactions when there is a successful match INFO BOX: shows details on what the successful bond just did Tap anywhere to continue Back to home