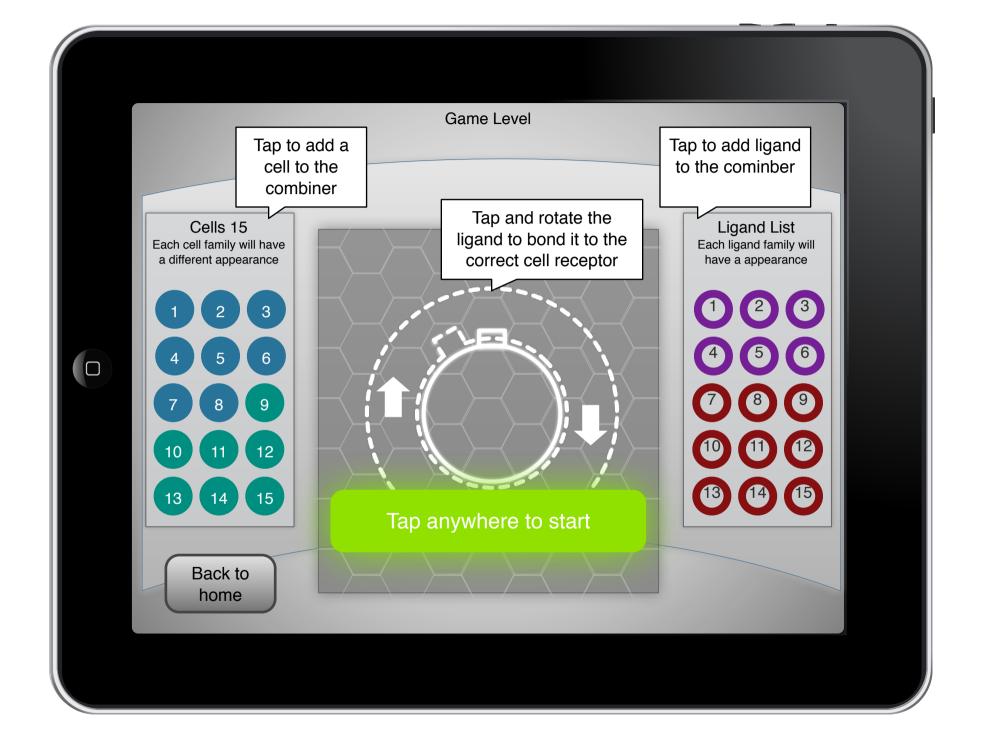

## Game Level (name of current level) Cells 14 Ligand List **GOOD JOB** Each cell family will have Each ligand family will a different appearance have a appearance ACTION SCREEN: shows visual depiction of reactions when there is a successful match INFO BOX: shows details on what the successful bond just did Tap anywhere to continue Back to home