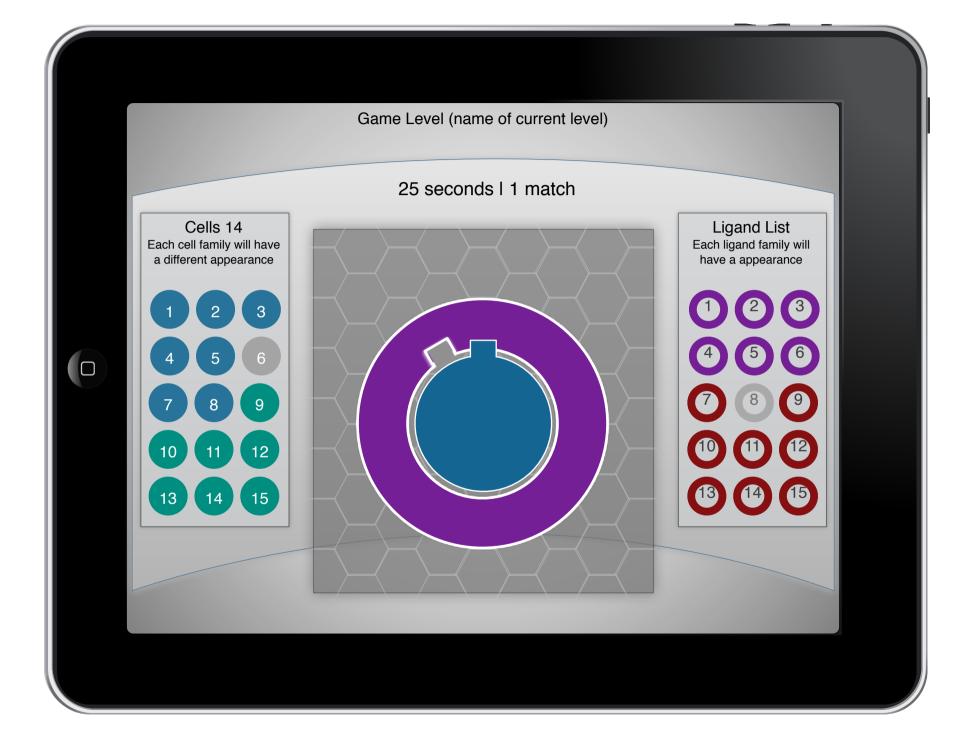

## Game Level (name of current level) Cells 14 Ligand List **GOOD JOB** Each cell family will have Each ligand family will a different appearance have a appearance ACTION SCREEN: shows visual depiction of reactions when there is a successful match INFO BOX: shows details on what the successful bond just did Tap anywhere to continue Back to home