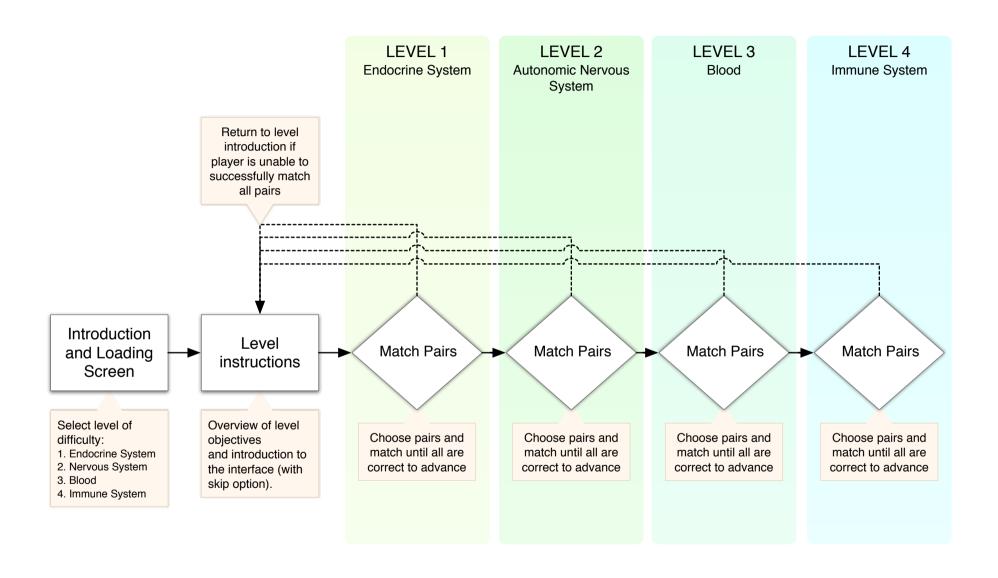

## Level 1 - Endocrine System Groupings



### Level 2 - Endocrine System Groupings





# Level 3 - Blood / Plasma Matching (Exploration of effects. Must match all pairs to continue)



Type-A Antigen

#### **Antagonist**

Antibody Against B

#### Glycoprotein

Type-B Antigen

#### **Antagonist**

Antibody Against A

#### Glycoprotein

Type-A and B Antigen

#### Glycoprotein

Type O Antigen-Free

#### **Antagonist**

Antibody Against A and B

Level 4 - Immune System Multilevel Matching











## Game Level (name of current level) Cells 14 Ligand List **GOOD JOB** Each cell family will have Each ligand family will a different appearance have a appearance ACTION SCREEN: shows visual depiction of reactions when there is a successful match INFO BOX: shows details on what the successfu