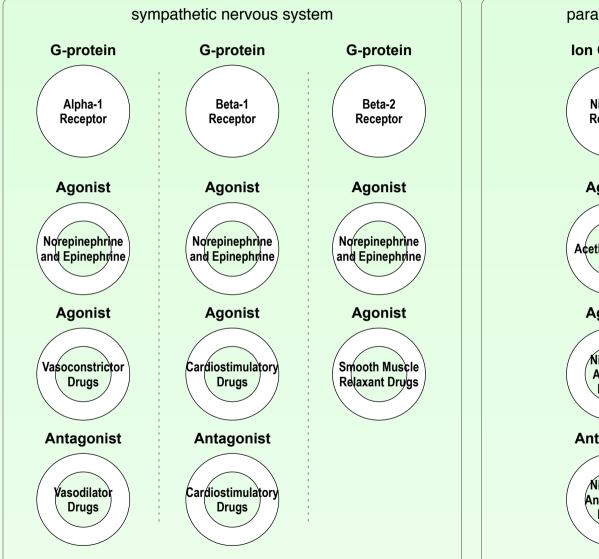

## Level 1 - Endocrine System Groupings



### Level 2 - Endocrine System Groupings





# Level 3 - Blood / Plasma Matching (Exploration of effects. Must match all pairs to continue)



Type-A Antigen

#### **Antagonist**

Antibody Against B

#### Glycoprotein

Type-B Antigen

#### **Antagonist**

Antibody Against A

#### Glycoprotein

Type-A and B Antigen

#### Glycoprotein

Type O Antigen-Free

#### **Antagonist**

Antibody Against A and B

Level 4 - Immune System Multilevel Matching











## Game Level (name of current level) Cells 14 Ligand List **GOOD JOB** Each cell family will have Each ligand family will a different appearance have a appearance ACTION SCREEN: shows visual depiction of reactions when there is a successful match INFO BOX: shows details on what the successful bond just did Tap anywhere to continue Back to home