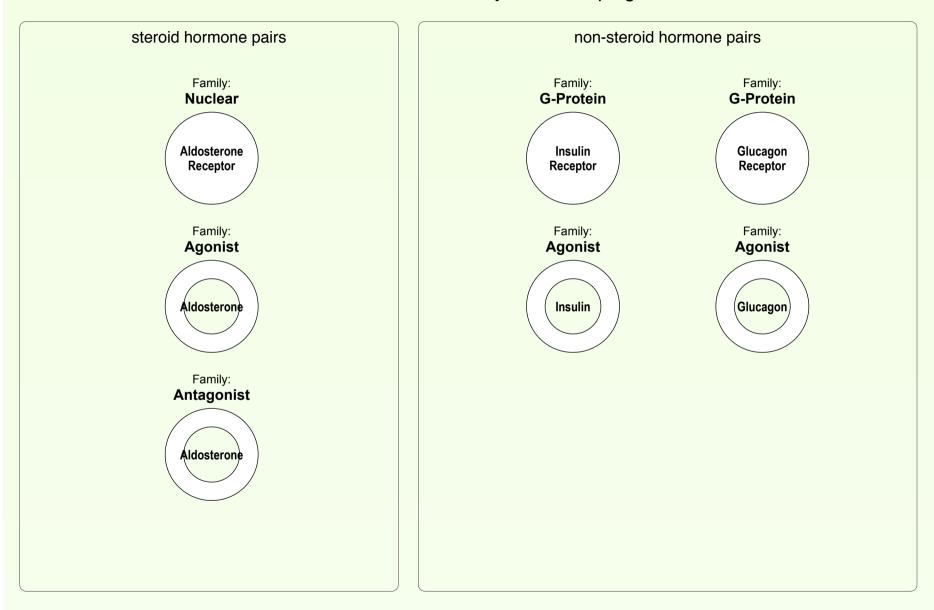

## Level 1 - Endocrine System Groupings



### Level 2 - Endocrine System Groupings





# Level 3 - Blood / Plasma Matching (Exploration of effects. Must match all pairs to continue)



Type-A Antigen

#### **Antagonist**

Antibody Against B

#### Glycoprotein

Type-B Antigen

#### **Antagonist**

Antibody Against A

#### Glycoprotein

Type-A and B Antigen

#### Glycoprotein

Type O Antigen-Free

#### **Antagonist**

Antibody Against A and B

Level 4 - Immune System Multilevel Matching











## Game Level (name of current level) Cells 14 Ligand List **GOOD JOB** Each cell family will have Each ligand family will a different appearance have a appearance ACTION SCREEN: shows visual depiction of reactions when there is a successful match INFO BOX: shows details on what the successful bond just did Tap anywhere to continue Back