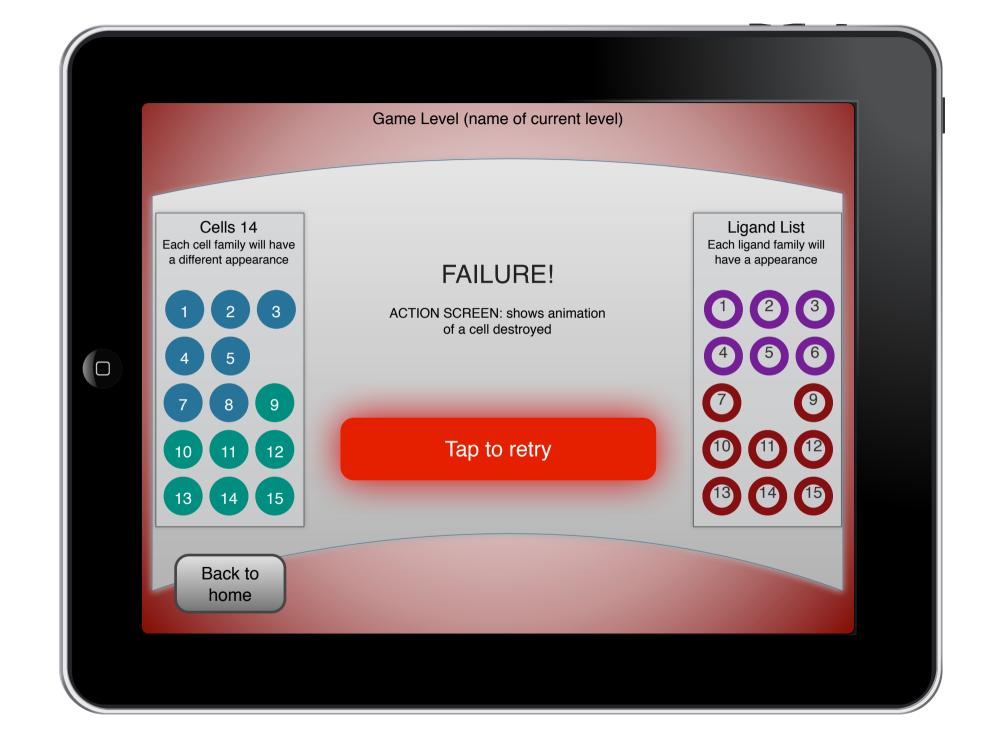

## Game Level (name of current level) Cells 14 Ligand List **GOOD JOB** Each cell family will have Each ligand family will a different appearance have a appearance ACTION SCREEN: shows visual depiction of reactions when there is a successful match INFO BOX: shows details on what the successful bond just did Tap anywhere to continue Back to home