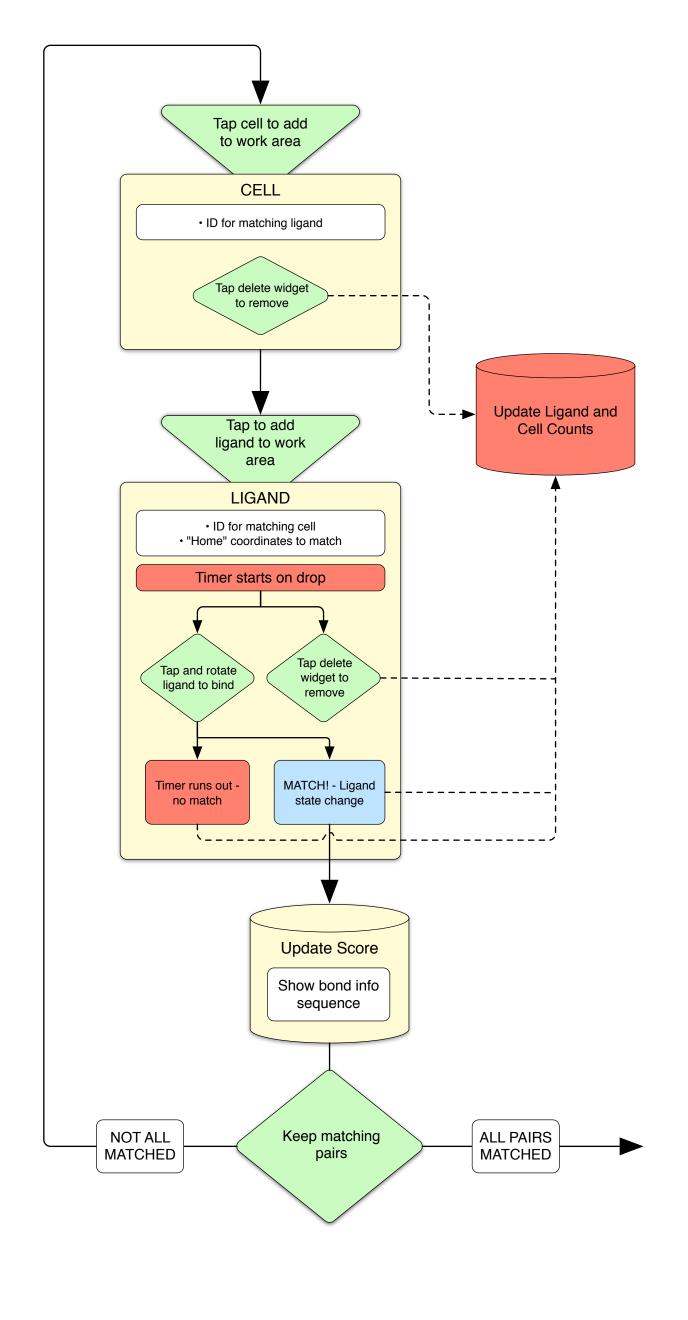

## Game Level (name of current level) Cells 14 Ligand List **GOOD JOB** Each cell family will have Each ligand family will a different appearance have a appearance ACTION SCREEN: shows visual depiction of reactions when there is a successful match INFO BOX: shows details on what the successful bond just did Tap anywhere to continue Back to home